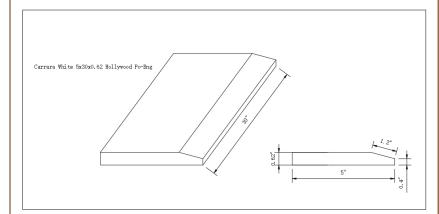

### Carrara White 6x73x0.62 Single Beveled

#### **DRAWING:**

## SPECS

Size: **6"x73"** Thickness: **0.62"** Primary Color: **White-Cool** Finish: **Polished** 

Material Type: Engineered Marble

| Application | Residential | Commercial |
|-------------|-------------|------------|
| Counterotps | No          | No         |
| Flooring    | Yes         | Yes        |
| Wall        | No          | No         |